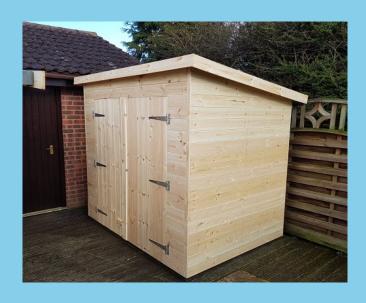

# SHEDS

Our sheds are built bespoke to your requirements and are made from 13mm Tongue & Groove cladding built on a 2" x 2" frame with a heavy duty 3" x 2" roof frame.

Delivery & installation (as per our Ts & Cs) along with up to 2 non opening windows are included in the price.

## **SHEDS**

Our sheds are made with either an Apex (pitched) style roof or with a Pent (sloping) roof.

The Pent roof is useful when fitting your shed into a tight space or adjacent to an existing building