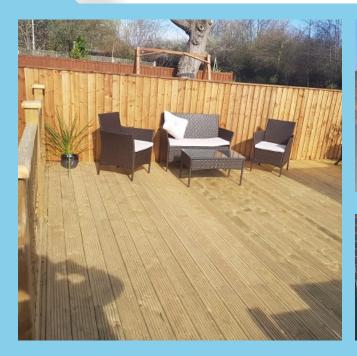

# **DECKING**

4" x 4" support structure set in concrete, tanalised wood, boards securely screwed into position.

Solar lighting and balustrade options.