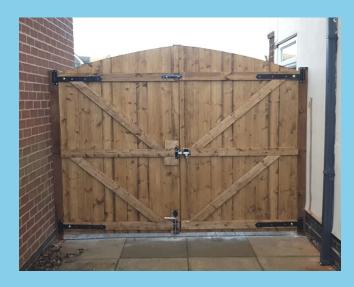

## **OTHER BUILDS**

Gates, Coal Bunkers, Log Stores, Gazebos, Bike Sheds....

Single and double gates

Bike shed

Log Store