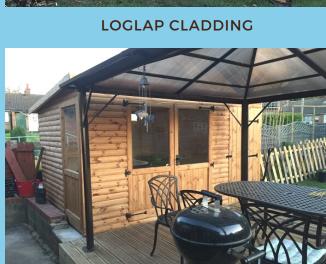

### Loglap

Give your shed the classic log cabin look for a further 30% of the standard listed purchase price

### **UPVC WINDOWS & LOGLAP CLADDING**

### Cladding

The standard cladding that we use (the shed panel composite) is tongue and groove. We can also provide a loglap cladding which gives the traditional log cabin appearance. Let us know if you require your shed to come to you treated or not.