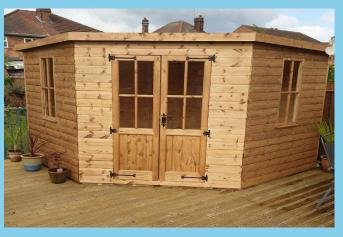

## **SUMMERHOUSES**

Our summerhouses are built bespoke to your requirements and are made from 13mm Tongue & Groove cladding fitted on to a 3" x 2" frame with a heavy duty felt roof.

Delivery & installation (as per our Ts & Cs) along with up to 2 non opening windows are included in the price.

### **OPENING GEORGIAN WINDOWS**

**CORNER SUMMERHOUSE** 

**UNTREATED SUMMERHOUSE** 

SHED / SUMMERHOUSE COMBI

**FULL LENGTH DOUBLE GLAZED** 