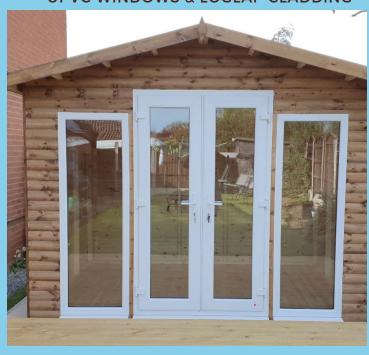

## **SUMMERHOUSES**

As with our sheds, a range of additional features are available with our summerhouses such as rubber roofing, 1 and 2 foot verandas and full length UPVC windows.

### **UPVC WINDOWS & LOGLAP CLADDING**