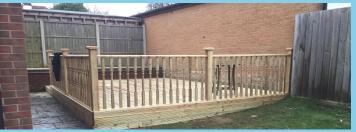

# **DECKING**

4" x 4" support structure set in concrete, tanalised wood, boards securely screwed into position.

Solar lighting and balustrade options.