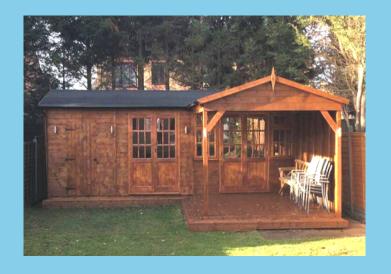

# **OUTSIDE OFFICES & GYMS**

Reinforced extra thick flooring, the option of internal cladding, and / or insulation.

Double glazing with extra strong roof supports.

# **DECKING**

4" x 4" support structure set in concrete, tanalised wood, boards securely screwed into position.

Solar lighting and balustrade options.