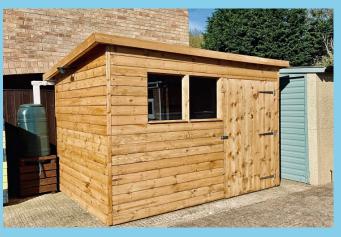

### PAINTED APEX SHED

**DRIVEWAY PENT SHED** 

**APEX SHED WITH GEORGIAN WINDOWS** 

PENT POTTING SHED

PENT SHED WITH SECURITY WINDOWS

## **SHEDS**

Our sheds are made with either an Apex (pitched) style roof or with a Pent (sloping) roof.

The Pent roof is useful when fitting your shed into a tight space or adjacent to an existing building