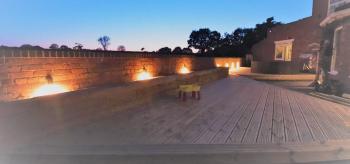

# **DECKING**

4" x 4" support structure set in concrete, tanalised wood, boards securely screwed into position.

Solar lighting and balustrade options.