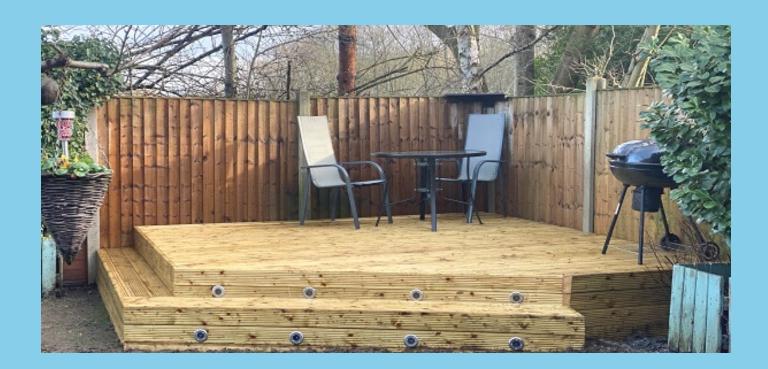

# **DECKING**

4" x 4" support structure set in concrete, tanalised wood, boards securely screwed into position.

Solar lighting and balustrade options.