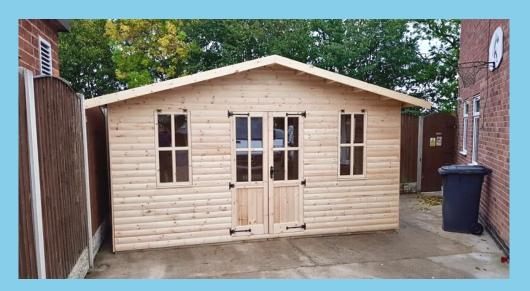

### PAINTED APEX SHED

**DRIVEWAY PENT SHED** 

**APEX SHED WITH GEORGIAN WINDOWS** 

PENT POTTING SHED

PENT SHED WITH SECURITY WINDOWS

## **SHEDS**

Our sheds are made with either an Apex (pitched) style roof or with a Pent (sloping) roof.

The Pent roof is useful when fitting your shed into a tight space or adjacent to an existing building