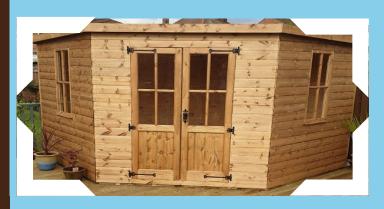

## **SUMMERHOUSES**

Our summerhouses are built bespoke to your requirements and are made from 13mm Tongue & Groove cladding fitted on to a 3" x 2" frame with a heavy duty felt roof.

Delivery & installation (as per our Ts & Cs) along with up to 2 non opening windows are included in the price.

### **OPENING GEORGIAN WINDOWS**

**CORNER SUMMERHOUSE** 

**UNTREATED SUMMERHOUSE** 

SHED / SUMMERHOUSE COMBI

**FULL LENGTH DOUBLE GLAZED** 