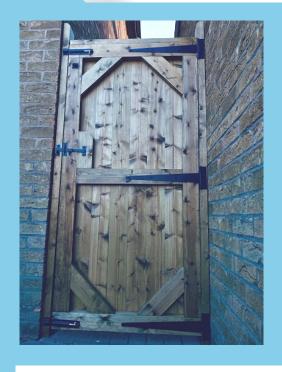

## **OTHER BUILDS**

Gates, Coal Bunkers, Log Stores, Gazebos, Bike Sheds....

Single and double gates

Bike shed

Log Store