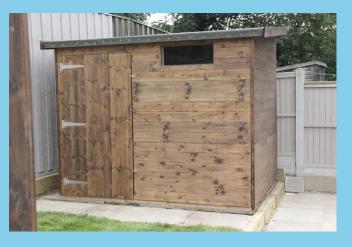

### LEAN TO PENT SHED

## **SHEDS**

Our sheds are made with either an Apex (pitched) style roof or with a Pent (sloping) roof.

The Pent roof is useful when fitting your shed into a tight space or adjacent to an existing building