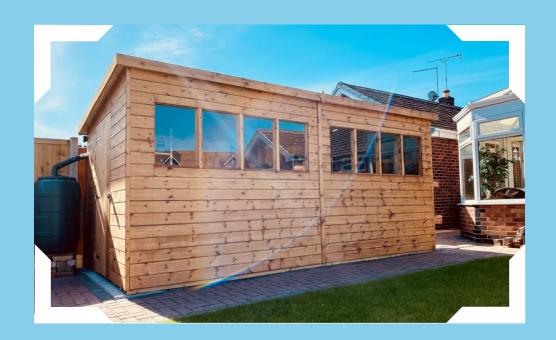

### LEAN TO PENT SHED

## **SHEDS**

Our sheds are made with either an Apex (pitched) style roof or with a Pent (sloping) roof.

The Pent roof is useful when fitting your shed into a tight space or adjacent to an existing building

### Roof

There are two types of roof designs used for sheds.

An apex roof has the traditional two sloping panels coming to a point in the centre. This style offers maximum headroom.

The pent roof slopes at a customisable angle from back to front and is recommended for use in tight spaces