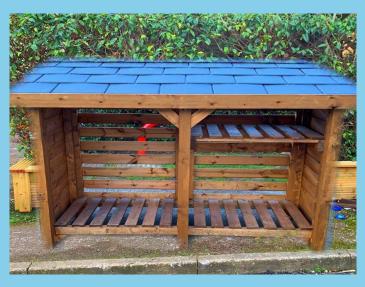

## **OTHER BUILDS**

Gates, Coal Bunkers, Log Stores, Gazebos, Bike Sheds....

Single and double gates

Bike shed

Log Store