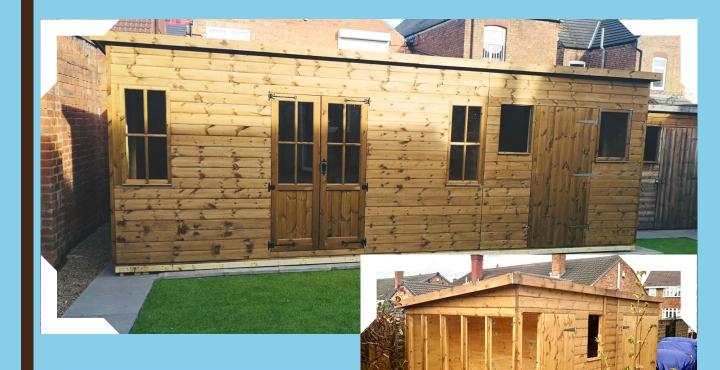

# SHEDS

Our sheds are built bespoke to your requirements and are made from 13mm Tongue & Groove cladding built on a 2" x 2" frame with a heavy duty 3" x 2" roof frame.

Delivery & installation (as per our Ts & Cs) along with up to 2 non opening windows are included in the price.

## **SHEDS**

Our sheds are made with either an Apex (pitched) style roof or with a Pent (sloping) roof.

The Pent roof is useful when fitting your shed into a tight space or adjacent to an existing building