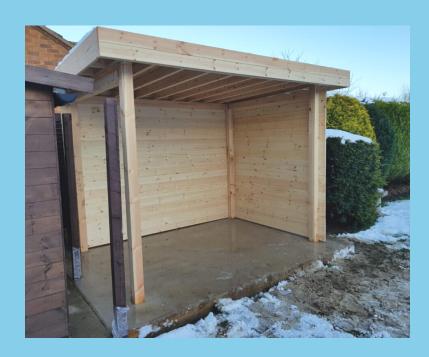

# **OUTSIDE OFFICES & GYMS**

Reinforced extra thick flooring, the option of internal cladding, and / or insulation.

Double glazing with extra strong roof supports.