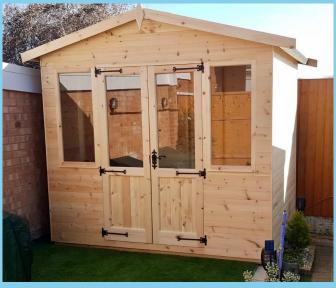

## **SHEDS**

Our sheds are made with either an Apex (pitched) style roof or with a Pent (sloping) roof.

The Pent roof is useful when fitting your shed into a tight space or adjacent to an existing building

### **FUNCTIONAL APEX SHED**