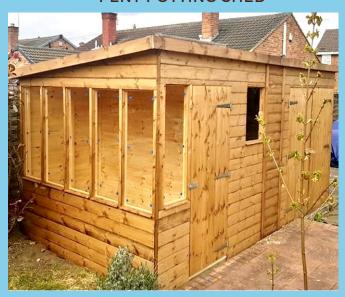

### PAINTED APEX SHED

**DRIVEWAY PENT SHED** 

**APEX SHED WITH GEORGIAN WINDOWS** 

PENT POTTING SHED

PENT SHED WITH SECURITY WINDOWS

## **SHEDS**

Our sheds are made with either an Apex (pitched) style roof or with a Pent (sloping) roof.

The Pent roof is useful when fitting your shed into a tight space or adjacent to an existing building