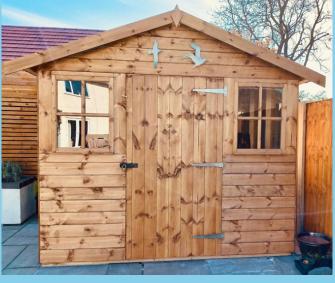

### **FUNCTIONAL APEX SHED**

## **SHEDS**

Our sheds are made with either an Apex (pitched) style roof or with a Pent (sloping) roof.

The Pent roof is useful when fitting your shed into a tight space or adjacent to an existing building