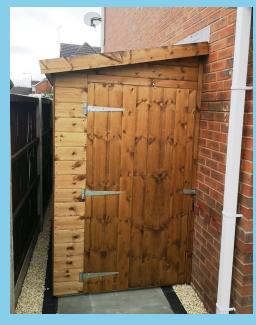

# SHEDS

Our sheds are built bespoke to your requirements and are made from 13mm Tongue & Groove cladding built on a 2" x 2" frame with a heavy duty 3" x 2" roof frame.

Delivery & installation (as per our Ts & Cs) along with up to 2 non opening windows are included in the price.

## **SHEDS**

Our sheds are made with either an Apex (pitched) style roof or with a Pent (sloping) roof.

The Pent roof is useful when fitting your shed into a tight space or adjacent to an existing building

### LEAN TO PENT SHED