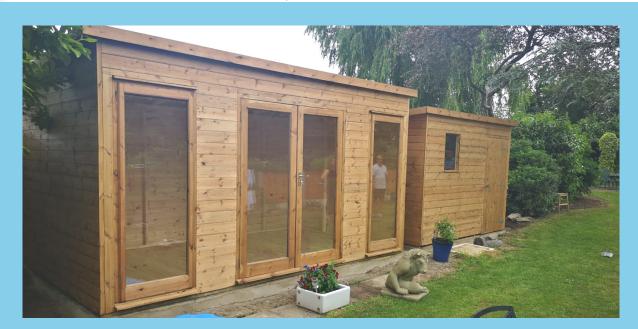

### **OPENING GEORGIAN WINDOWS**

**CORNER SUMMERHOUSE** 

**UNTREATED SUMMERHOUSE** 

SHED / SUMMERHOUSE COMBI

**FULL LENGTH DOUBLE GLAZED** 

## **OTHER BUILDS**

Gates, Coal Bunkers, Log Stores, Gazebos, Bike Sheds....

Single and double gates

Bike shed

Log Store