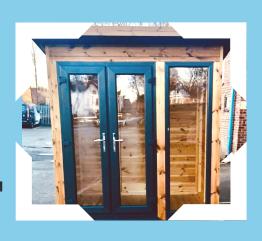

## **SUMMERHOUSES**

As with our sheds, a range of additional features are available with our summerhouses such as rubber roofing, 1 and 2 foot verandas and full length UPVC windows.

### **UPVC WINDOWS & LOGLAP CLADDING**