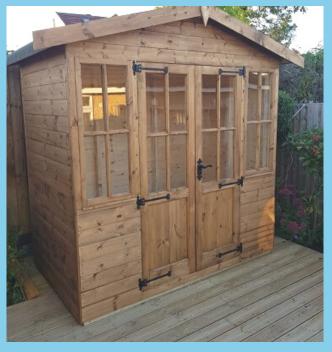

## **SUMMERHOUSES**

Our summerhouses are built bespoke to your requirements and are made from 13mm Tongue & Groove cladding fitted on to a 3" x 2" frame with a heavy duty felt roof.

Delivery & installation (as per our Ts & Cs) along with up to 2 non opening windows are included in the price.

### **OPENING GEORGIAN WINDOWS**

**CORNER SUMMERHOUSE** 

**UNTREATED SUMMERHOUSE** 

SHED / SUMMERHOUSE COMBI

**FULL LENGTH DOUBLE GLAZED** 