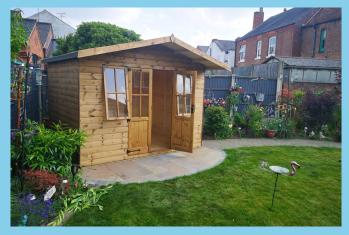

## **SUMMERHOUSES**

Our summerhouses are built bespoke to your requirements and are made from 13mm Tongue & Groove cladding fitted on to a 3" x 2" frame with a heavy duty felt roof.

Delivery & installation (as per our Ts & Cs) along with up to 2 non opening windows are included in the price.

### **OPENING GEORGIAN WINDOWS**

**CORNER SUMMERHOUSE** 

**UNTREATED SUMMERHOUSE** 

SHED / SUMMERHOUSE COMBI

**FULL LENGTH DOUBLE GLAZED** 