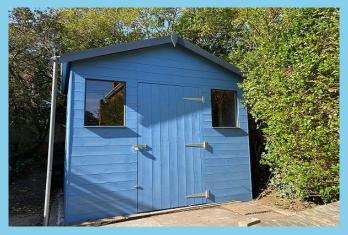

### PAINTED APEX SHED

**DRIVEWAY PENT SHED** 

**APEX SHED WITH GEORGIAN WINDOWS** 

PENT POTTING SHED

PENT SHED WITH SECURITY WINDOWS

## **SHEDS**

Our sheds are made with either an Apex (pitched) style roof or with a Pent (sloping) roof.

The Pent roof is useful when fitting your shed into a tight space or adjacent to an existing building