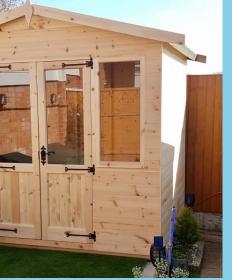

## **SHEDS**

Our sheds are made with either an Apex (pitched) style roof or with a Pent (sloping) roof.

The Pent roof is useful when fitting your shed into a tight space or adjacent to an existing building

### **FUNCTIONAL APEX SHED**