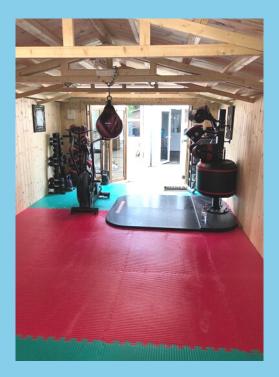

# **OUTSIDE OFFICES & GYMS**

Reinforced extra thick flooring, the option of internal cladding, and / or insulation.

Double glazing with extra strong roof supports.