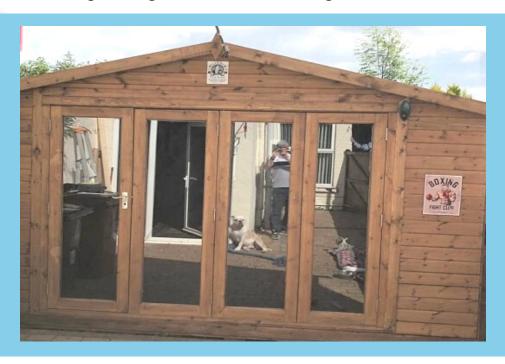

# **OUTSIDE OFFICES & GYMS**

Reinforced extra thick flooring, the option of internal cladding, and / or insulation.

Double glazing with extra strong roof supports.