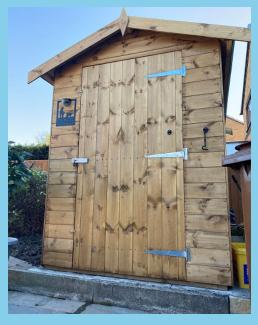

### **FUNCTIONAL APEX SHED**

## **SHEDS**

Our sheds are made with either an Apex (pitched) style roof or with a Pent (sloping) roof.

The Pent roof is useful when fitting your shed into a tight space or adjacent to an existing building