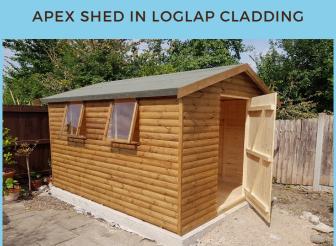

### Loglap

Give your shed the classic log cabin look for a further 30% of the standard listed purchase price

### Cladding

The standard cladding that we use (the shed panel composite) is tongue and groove. We can also provide a loglap cladding which gives the traditional log cabin appearance. Let us know if you require your shed to come to you treated or not.